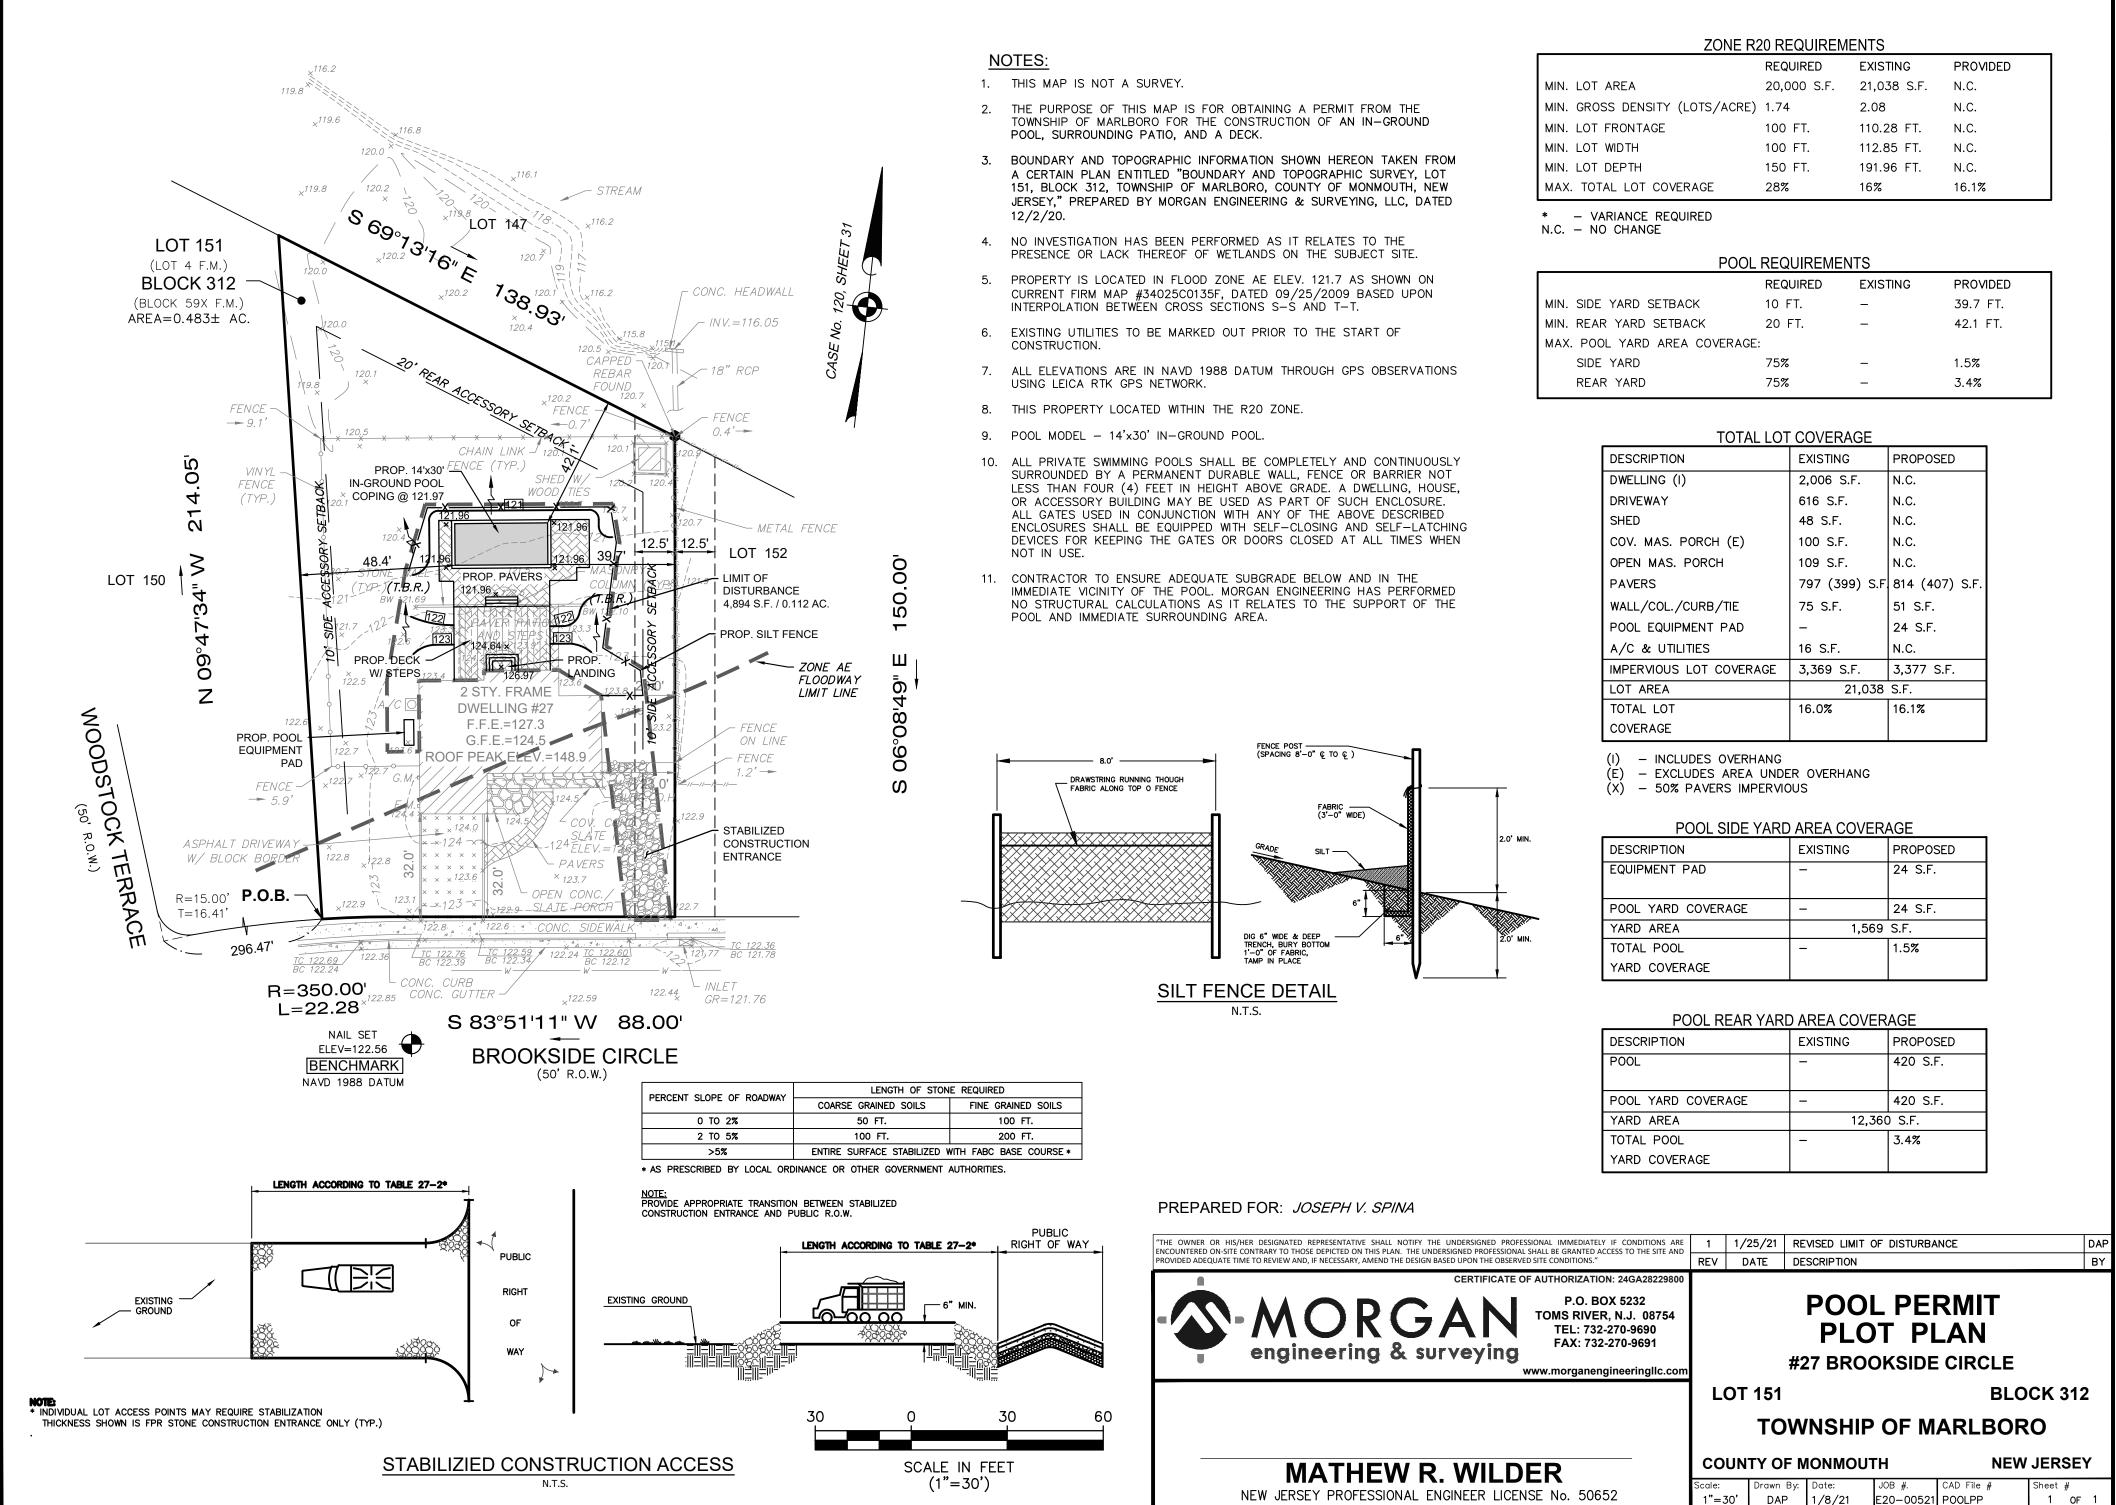

|                                | REQUIRED    | EXISTING    | PROVIDED |
|--------------------------------|-------------|-------------|----------|
| MIN. LOT AREA                  | 20,000 S.F. | 21,038 S.F. | N.C.     |
| MIN. GROSS DENSITY (LOTS/ACRE) | 1.74        | 2.08        | N.C.     |
| MIN. LOT FRONTAGE              | 100 FT.     | 110.28 FT.  | N.C.     |
| MIN. LOT WIDTH                 | 100 FT.     | 112.85 FT.  | N.C.     |
| MIN. LOT DEPTH                 | 150 FT.     | 191.96 FT.  | N.C.     |
| MAX. TOTAL LOT COVERAGE        | 28%         | 16%         | 16.1%    |

| REQUIRED                      | EXISTING                     | PROVIDED                           |  |
|-------------------------------|------------------------------|------------------------------------|--|
| 10 FT.                        | -                            | 39.7 FT.                           |  |
| 20 FT.                        | -                            | 42.1 FT.                           |  |
| MAX. POOL YARD AREA COVERAGE: |                              |                                    |  |
| 75%                           | -                            | 1.5%                               |  |
| 75%                           | _                            | 3.4%                               |  |
|                               | 10 FT.<br>20 FT.<br>:<br>75% | 10 FT. –<br>20 FT. –<br>:<br>75% – |  |

| TOTAL LOT COVERAGE      |                |                |  |  |
|-------------------------|----------------|----------------|--|--|
| DESCRIPTION             | EXISTING       | PROPOSED       |  |  |
| DWELLING (I)            | 2,006 S.F.     | N.C.           |  |  |
| DRIVEWAY                | 616 S.F.       | N.C.           |  |  |
| SHED                    | 48 S.F.        | N.C.           |  |  |
| COV. MAS. PORCH (E)     | 100 S.F.       | N.C.           |  |  |
| OPEN MAS. PORCH         | 109 S.F.       | N.C.           |  |  |
| PAVERS                  | 797 (399) S.F. | 814 (407) S.F. |  |  |
| WALL/COL./CURB/TIE      | 75 S.F.        | 51 S.F.        |  |  |
| POOL EQUIPMENT PAD      | -              | 24 S.F.        |  |  |
| A/C & UTILITIES         | 16 S.F.        | N.C.           |  |  |
| IMPERVIOUS LOT COVERAGE | 3,369 S.F.     | 3,377 S.F.     |  |  |
| LOT AREA                | 21,038 S.F.    |                |  |  |
| TOTAL LOT               | 16.0%          | 16.1%          |  |  |
| COVERAGE                |                |                |  |  |

| DESCRIPTION        | EXISTING | PROPOSED |
|--------------------|----------|----------|
| EQUIPMENT PAD      | -        | 24 S.F.  |
|                    |          |          |
| POOL YARD COVERAGE | -        | 24 S.F.  |
| YARD AREA          | 1,569    | S.F.     |
| TOTAL POOL         | -        | 1.5%     |
| YARD COVERAGE      |          |          |

| DESCRIPTION        | EXISTING    | PROPOSED |
|--------------------|-------------|----------|
| POOL               | -           | 420 S.F. |
|                    |             |          |
| POOL YARD COVERAGE | -           | 420 S.F. |
| YARD AREA          | 12,360 S.F. |          |
| TOTAL POOL         | -           | 3.4%     |
| YARD COVERAGE      |             |          |